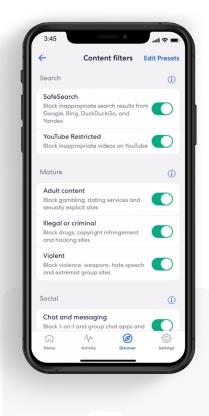

## **Content Filters**

Set restrictions for designated devices based on age range or content categories.

Set up content filters from the **Discover** tab in the eero mobile app.

**1.** Tap on eero Secure.

### 2.

Scroll down to the Profiles section, and select Content filters.

### 3.

Select the profile for which you want to set up content filters.

## Content Filters (continued)

Set restrictions for designated devices based on age range or content categories.

| I | 3:45                 |                                                                           | 0                                   | ■ \$ In.       |
|---|----------------------|---------------------------------------------------------------------------|-------------------------------------|----------------|
|   | ÷                    | Filter                                                                    | Level                               |                |
| l |                      | efault filter lev<br>comise all filter<br>n.                              |                                     |                |
|   | A walle<br>with ou   | d-garden experie<br>r highest level of<br>ny not be approp                | ence of the Int<br>filtering for co |                |
|   | A substa<br>that blo | en (6 - 12 years)<br>antially filtered v<br>cks social media<br>and more. | ersion of the l                     |                |
| l | A mode               | <b>3 - 18 years)</b><br>rately open onlir<br>ut adult, illegal a<br>ult.  |                                     |                |
| l |                      | s are disabled by<br>Ily customised.                                      | / default and I                     | ready >        |
|   |                      |                                                                           |                                     |                |
| l | رکا<br>Home          | Activity                                                                  | Discover                            | C)<br>Settings |
| 9 | -                    |                                                                           | _                                   |                |

**4.** Tap the desired filter level.

| Image: Second secon | ( | 3:45     |                             | ul 🗢 🔳 |
|--------------------------------------------------------------------------------------------------------------------------------------------------------------------------------------------------------------------------------------------------------------------------------------------------------------------------------------------------------------------------------------------------------------------------------------------------------------------------------------------------------------------------------------------------------------------------------------------------------------------------------------------------------------------------------------------------------------------------------------------------------------------------------------------------------------------------------------------------------------------------------------------------------------------------------------------------------------------------------------------------------------------------------------------------------------------------------------------------------------------------------------------------------------------------------------------------------------------------------------------------------------------------------------------------------------------------------------------------------------------------------------------------------------------------------------------------------------------------------------------------------------------------------------------------------------------------------------------------------------------------------------------------------------------------------------------------------------------------------------------------------------------------------------------------------------------------------------------------------------------------------------------------------------------------------------------------------------------------------------------------------------------------------------------------------------------------------------------------------------|---|----------|-----------------------------|--------|
| Internet that blocks social media,<br>messaging, adult content and more.<br>Filtered search<br>C SafeSearch<br>Blocked cateaories<br>C Adult content<br>C Illegal or criminal<br>C Violent<br>C Chat and messaging                                                                                                                                                                                                                                                                                                                                                                                                                                                                                                                                                                                                                                                                                                                                                                                                                                                                                                                                                                                                                                                                                                                                                                                                                                                                                                                                                                                                                                                                                                                                                                                                                                                                                                                                                                                                                                                                                           |   | ×        | Pre-teen (6 - 12 years)     | Apply  |
| SafeSearch         > YouTube Restricted         Blocked cateaories         > Adult content         > Illegal or criminal         > Violent         > Chat and messaging                                                                                                                                                                                                                                                                                                                                                                                                                                                                                                                                                                                                                                                                                                                                                                                                                                                                                                                                                                                                                                                                                                                                                                                                                                                                                                                                                                                                                                                                                                                                                                                                                                                                                                                                                                                                                                                                                                                                      |   | Interne  | t that blocks social media, |        |
| <ul> <li>YouTube Restricted</li> <li>Blocked cateaories</li> <li>Adult content</li> <li>Illegal or criminal</li> <li>Violent</li> <li>Chat and messaging</li> </ul>                                                                                                                                                                                                                                                                                                                                                                                                                                                                                                                                                                                                                                                                                                                                                                                                                                                                                                                                                                                                                                                                                                                                                                                                                                                                                                                                                                                                                                                                                                                                                                                                                                                                                                                                                                                                                                                                                                                                          |   | Filterec | d search                    |        |
| Blocked cateaories         Image: Adult content         Image: Blocked cateaories         Image: Blocked cateaories <t< td=""><th></th><td>Q</td><td>SafeSearch</td><td></td></t<>                                                                                                                                                                                                                                                                                                                                                                                                                                                                                                                                                                                                                                                                                                                                                                                                                                                               |   | Q        | SafeSearch                  |        |
| Adult content         Illegal or criminal         Violent         Chat and messaging                                                                                                                                                                                                                                                                                                                                                                                                                                                                                                                                                                                                                                                                                                                                                                                                                                                                                                                                                                                                                                                                                                                                                                                                                                                                                                                                                                                                                                                                                                                                                                                                                                                                                                                                                                                                                                                                                                                                                                                                                         | Ľ | Þ        | YouTube Restricted          |        |
| <ul> <li>Illegal or criminal</li> <li>Violent</li> <li>Chat and messaging</li> </ul>                                                                                                                                                                                                                                                                                                                                                                                                                                                                                                                                                                                                                                                                                                                                                                                                                                                                                                                                                                                                                                                                                                                                                                                                                                                                                                                                                                                                                                                                                                                                                                                                                                                                                                                                                                                                                                                                                                                                                                                                                         |   | Blocked  | d cateaories                |        |
| <ul> <li>Violent</li> <li>Chat and messaging</li> </ul>                                                                                                                                                                                                                                                                                                                                                                                                                                                                                                                                                                                                                                                                                                                                                                                                                                                                                                                                                                                                                                                                                                                                                                                                                                                                                                                                                                                                                                                                                                                                                                                                                                                                                                                                                                                                                                                                                                                                                                                                                                                      | L | ×××<br>= | Adult content               |        |
| Chat and messaging                                                                                                                                                                                                                                                                                                                                                                                                                                                                                                                                                                                                                                                                                                                                                                                                                                                                                                                                                                                                                                                                                                                                                                                                                                                                                                                                                                                                                                                                                                                                                                                                                                                                                                                                                                                                                                                                                                                                                                                                                                                                                           |   |          | Illegal or criminal         |        |
|                                                                                                                                                                                                                                                                                                                                                                                                                                                                                                                                                                                                                                                                                                                                                                                                                                                                                                                                                                                                                                                                                                                                                                                                                                                                                                                                                                                                                                                                                                                                                                                                                                                                                                                                                                                                                                                                                                                                                                                                                                                                                                              |   | 0        | Violent                     |        |
| ిస్లిం Social media                                                                                                                                                                                                                                                                                                                                                                                                                                                                                                                                                                                                                                                                                                                                                                                                                                                                                                                                                                                                                                                                                                                                                                                                                                                                                                                                                                                                                                                                                                                                                                                                                                                                                                                                                                                                                                                                                                                                                                                                                                                                                          |   | $\Box$   | Chat and messaging          |        |
|                                                                                                                                                                                                                                                                                                                                                                                                                                                                                                                                                                                                                                                                                                                                                                                                                                                                                                                                                                                                                                                                                                                                                                                                                                                                                                                                                                                                                                                                                                                                                                                                                                                                                                                                                                                                                                                                                                                                                                                                                                                                                                              |   | °        | Social media                |        |
|                                                                                                                                                                                                                                                                                                                                                                                                                                                                                                                                                                                                                                                                                                                                                                                                                                                                                                                                                                                                                                                                                                                                                                                                                                                                                                                                                                                                                                                                                                                                                                                                                                                                                                                                                                                                                                                                                                                                                                                                                                                                                                              |   | -        |                             |        |

#### 5.

Review options and tap *Apply*.

# Toggle on/off individual content filter categories as desired.