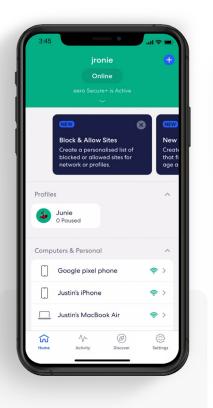

## **Profiles**

Create profiles so that you can set custom schedules, control internet access, and apply content filters by profile.

Create a profile from the **Home** tab in the eero mobile app.

Tap on the 
 top right.

**2.** Select Add a Profile from the pop-up menu.

**3.** Add a profile name.