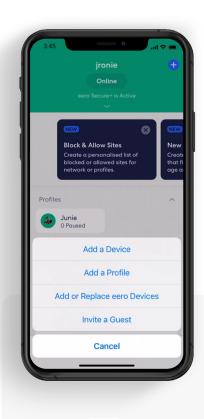

## **Profiles**

Create profiles so that you can set custom schedules, control internet access, and apply content filters by profile.

Create a profile from the **Home** tab in the eero mobile app.

Tap on the 
 top right.

**2.** Select Add a Profile from the pop-up menu.

**3.** Add a profile name.