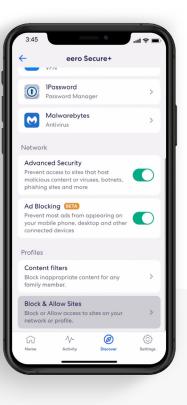

## **Content Filters**

Set restrictions for designated devices based on age range or content categories.

Set up content filters from the **Discover** tab in the eero mobile app.

**1.** Tap on eero Secure.

### 2.

Scroll down to the Profiles section, and select Content filters.

### 3.

Select the profile for which you want to set up content filters.

## Content Filters (continued)

Set restrictions for designated devices based on age range or content categories.

| I | 3:45                 |                                                                           | 0                                   | ■ \$ In.       |
|---|----------------------|---------------------------------------------------------------------------|-------------------------------------|----------------|
|   | ÷                    | Filter                                                                    | Level                               |                |
| l |                      | efault filter lev<br>comise all filter<br>n.                              |                                     |                |
|   | A walle<br>with ou   | d-garden experie<br>r highest level of<br>ny not be approp                | ence of the Int<br>filtering for co |                |
|   | A substa<br>that blo | en (6 - 12 years)<br>antially filtered v<br>cks social media<br>and more. | ersion of the l                     |                |
| l | A mode               | <b>3 - 18 years)</b><br>rately open onlir<br>ut adult, illegal a<br>ult.  |                                     |                |
| l |                      | s are disabled by<br>Ily customised.                                      | / default and I                     | ready >        |
|   |                      |                                                                           |                                     |                |
| l | رکا<br>Home          | Activity                                                                  | Discover                            | C)<br>Settings |
| 9 | -                    |                                                                           | _                                   |                |

**4.** Tap the desired filter level.

| Image: Second secon | ( | 3:45     |                             | ul 🗢 🔳 |
|--------------------------------------------------------------------------------------------------------------------------------------------------------------------------------------------------------------------------------------------------------------------------------------------------------------------------------------------------------------------------------------------------------------------------------------------------------------------------------------------------------------------------------------------------------------------------------------------------------------------------------------------------------------------------------------------------------------------------------------------------------------------------------------------------------------------------------------------------------------------------------------------------------------------------------------------------------------------------------------------------------------------------------------------------------------------------------------------------------------------------------------------------------------------------------------------------------------------------------------------------------------------------------------------------------------------------------------------------------------------------------------------------------------------------------------------------------------------------------------------------------------------------------------------------------------------------------------------------------------------------------------------------------------------------------------------------------------------------------------------------------------------------------------------------------------------------------------------------------------------------------------------------------------------------------------------------------------------------------------------------------------------------------------------------------------------------------------------------------------|---|----------|-----------------------------|--------|
| Internet that blocks social media,<br>messaging, adult content and more.<br>Filtered search<br>C SafeSearch<br>Blocked cateaories<br>C Adult content<br>C Illegal or criminal<br>C Violent<br>C Chat and messaging                                                                                                                                                                                                                                                                                                                                                                                                                                                                                                                                                                                                                                                                                                                                                                                                                                                                                                                                                                                                                                                                                                                                                                                                                                                                                                                                                                                                                                                                                                                                                                                                                                                                                                                                                                                                                                                                                           |   | ×        | Pre-teen (6 - 12 years)     | Apply  |
| SafeSearch         > YouTube Restricted         Blocked cateaories         > Adult content         > Illegal or criminal         > Violent         > Chat and messaging                                                                                                                                                                                                                                                                                                                                                                                                                                                                                                                                                                                                                                                                                                                                                                                                                                                                                                                                                                                                                                                                                                                                                                                                                                                                                                                                                                                                                                                                                                                                                                                                                                                                                                                                                                                                                                                                                                                                      |   | Interne  | t that blocks social media, |        |
| <ul> <li>YouTube Restricted</li> <li>Blocked cateaories</li> <li>Adult content</li> <li>Illegal or criminal</li> <li>Violent</li> <li>Chat and messaging</li> </ul>                                                                                                                                                                                                                                                                                                                                                                                                                                                                                                                                                                                                                                                                                                                                                                                                                                                                                                                                                                                                                                                                                                                                                                                                                                                                                                                                                                                                                                                                                                                                                                                                                                                                                                                                                                                                                                                                                                                                          |   | Filterec | d search                    |        |
| Blocked cateaories         Image: Adult content         Image: Blocked cateaories         Image: Blocked cateaories <t< td=""><th></th><td>Q</td><td>SafeSearch</td><td></td></t<>                                                                                                                                                                                                                                                                                                                                                                                                                                                                                                                                                                                                                                                                                                                                                                                                                                                               |   | Q        | SafeSearch                  |        |
| Adult content         Illegal or criminal         Violent         Chat and messaging                                                                                                                                                                                                                                                                                                                                                                                                                                                                                                                                                                                                                                                                                                                                                                                                                                                                                                                                                                                                                                                                                                                                                                                                                                                                                                                                                                                                                                                                                                                                                                                                                                                                                                                                                                                                                                                                                                                                                                                                                         | Ľ | Þ        | YouTube Restricted          |        |
| <ul> <li>Illegal or criminal</li> <li>Violent</li> <li>Chat and messaging</li> </ul>                                                                                                                                                                                                                                                                                                                                                                                                                                                                                                                                                                                                                                                                                                                                                                                                                                                                                                                                                                                                                                                                                                                                                                                                                                                                                                                                                                                                                                                                                                                                                                                                                                                                                                                                                                                                                                                                                                                                                                                                                         |   | Blocked  | d cateaories                |        |
| <ul> <li>Violent</li> <li>Chat and messaging</li> </ul>                                                                                                                                                                                                                                                                                                                                                                                                                                                                                                                                                                                                                                                                                                                                                                                                                                                                                                                                                                                                                                                                                                                                                                                                                                                                                                                                                                                                                                                                                                                                                                                                                                                                                                                                                                                                                                                                                                                                                                                                                                                      | L | ×××<br>= | Adult content               |        |
| Chat and messaging                                                                                                                                                                                                                                                                                                                                                                                                                                                                                                                                                                                                                                                                                                                                                                                                                                                                                                                                                                                                                                                                                                                                                                                                                                                                                                                                                                                                                                                                                                                                                                                                                                                                                                                                                                                                                                                                                                                                                                                                                                                                                           |   |          | Illegal or criminal         |        |
|                                                                                                                                                                                                                                                                                                                                                                                                                                                                                                                                                                                                                                                                                                                                                                                                                                                                                                                                                                                                                                                                                                                                                                                                                                                                                                                                                                                                                                                                                                                                                                                                                                                                                                                                                                                                                                                                                                                                                                                                                                                                                                              |   | 0        | Violent                     |        |
| ిస్లిం Social media                                                                                                                                                                                                                                                                                                                                                                                                                                                                                                                                                                                                                                                                                                                                                                                                                                                                                                                                                                                                                                                                                                                                                                                                                                                                                                                                                                                                                                                                                                                                                                                                                                                                                                                                                                                                                                                                                                                                                                                                                                                                                          |   | $\Box$   | Chat and messaging          |        |
|                                                                                                                                                                                                                                                                                                                                                                                                                                                                                                                                                                                                                                                                                                                                                                                                                                                                                                                                                                                                                                                                                                                                                                                                                                                                                                                                                                                                                                                                                                                                                                                                                                                                                                                                                                                                                                                                                                                                                                                                                                                                                                              |   | °        | Social media                |        |
|                                                                                                                                                                                                                                                                                                                                                                                                                                                                                                                                                                                                                                                                                                                                                                                                                                                                                                                                                                                                                                                                                                                                                                                                                                                                                                                                                                                                                                                                                                                                                                                                                                                                                                                                                                                                                                                                                                                                                                                                                                                                                                              |   | -        |                             |        |