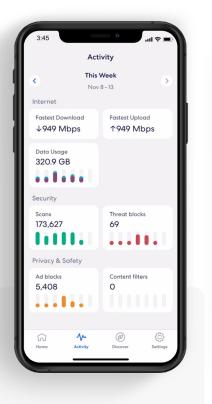

## Data Usage

View historical data usage by profile or device with daily, weekly, or monthly snapshots.

View data usage activity from the **Activity** tab in the eero mobile app.

#### 1.

Tap on the Data Usage block.

#### 2.

Navigate between Day, Week, and Month tabs, and the Profiles and Devices tabs.

## Select a profile or device to view more details.

3.

## **Activity Center**

See how many scans eero Secure has performed and how many threats it has blocked.

View scans and threat blocks activity from the **Activity** tab in the eero mobile app.

### 1.

Tap on the Scans or *Threat blocks* block.

#### 2.

Navigate between the Day, Week, and Month tabs.

Select a top device to view more details.