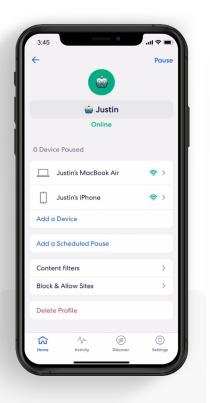

## **Profiles**

Create profiles so that you can set custom schedules, control internet access, and apply content filters by profile.

Create a profile from the **Home** tab in the eero mobile app.

Tap on the 
 top right.

**2.** Select Add a Profile from the pop-up menu.

**3.** Add a profile name.

## Profiles (continued)

Create profiles so that you can set custom schedules, control internet access, and apply content filters by profile.

## **Content Filters**

Set restrictions for designated devices based on age range or content categories.

Set up content filters from the **Discover** tab in the eero mobile app.

**1.** Tap on eero Secure.

### 2.

Scroll down to the Profiles section, and select Content filters.

### 3.

Select the profile for which you want to set up content filters.