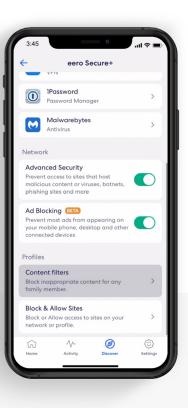

## Ad Block

Improve your browsing experience by blocking variety of ads on your devices.

Turn on ad blocking from the **Discover** tab in your eero mobile app.

**1.** Tap on eero Secure.

2. Scroll down to the *Network* section.

**3.** Toggle on Ad Blocking.