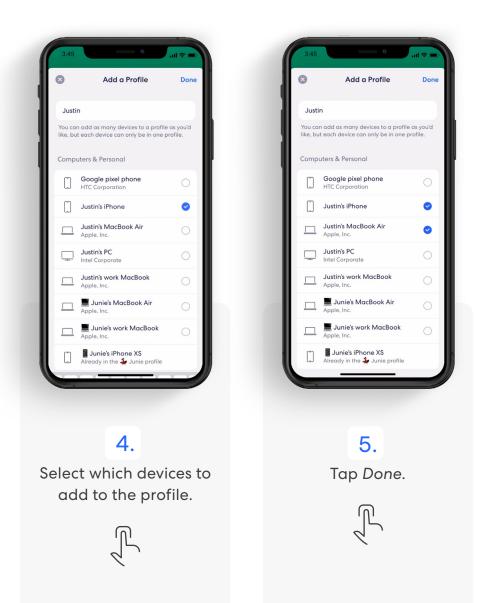

## **Profiles**

Create profiles so that you can set custom schedules, control internet access, and apply content filters by profile.

Create a profile from the **Home** tab in the eero mobile app.

Tap on the 
 top right.

**2.** Select Add a Profile from the pop-up menu.

**3.** Add a profile name.