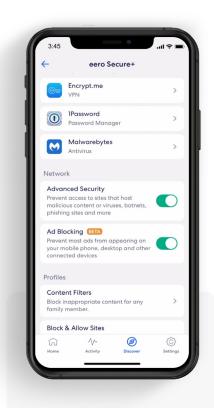

## Ad Block

Improve your browsing experience by blocking variety of ads on your devices.

Turn on ad blocking from the **Discover** tab in your eero mobile app.

**1.** Tap on eero Secure.

2. Scroll down to the *Network* section.

**3.** Toggle on Ad Blocking.