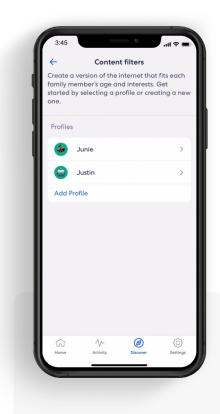

## **Content Filters**

Set restrictions for designated devices based on age range or content categories.

Set up content filters from the **Discover** tab in the eero mobile app.

**1.** Tap on eero Secure.

### 2.

Scroll down to the Profiles section, and select Content filters.

### 3.

Select the profile for which you want to set up content filters.