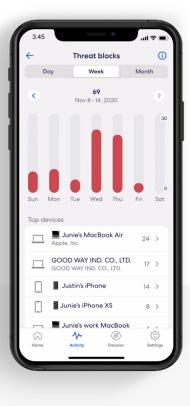

## **Activity Center**

See how many scans eero Secure has performed and how many threats it has blocked.

View scans and threat blocks activity from the **Activity** tab in the eero mobile app.

### 1.

Tap on the Scans or *Threat blocks* block.

#### 2.

Navigate between the Day, Week, and Month tabs.

Select a top device to view more details.