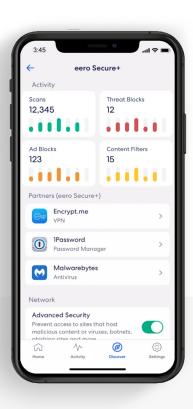

## **Advanced Security**

Help keep your family safe from phishing attacks, viruses, and accidentally visiting deceptive sites.

Turn on advanced security from the **Discover** tab in your eero mobile app.

**1.** Tap on eero Secure.

2. Scroll down to the

**3.** Toggle on Advanced Security.

## Ad Block

Improve your browsing experience by blocking variety of ads on your devices.

Turn on ad blocking from the **Discover** tab in your eero mobile app.

**1.** Tap on eero Secure.

2. Scroll down to the *Network* section.

**3.** Toggle on Ad Blocking.