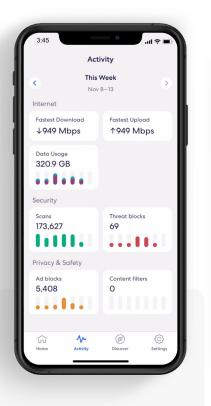

## Data Usage

View historical data usage by profile or device with daily, weekly, or monthly snapshots.

View data usage activity from the **Activity** tab in the eero mobile app.

#### 1.

Tap on the Data Usage block.

#### 2.

Navigate between Day, Week, and Month tabs, and the Profiles and Devices tabs.

## Select a profile or device to view more details.

3.