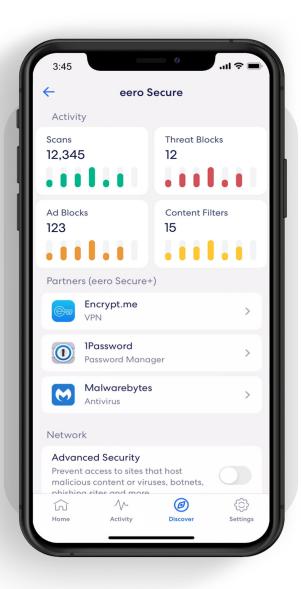

## **Advanced Security**

Help keep your family safe from phishing attacks, viruses, and accidentally visiting deceptive sites.

Turn on advanced security from the **Discover** tab in your eero mobile app.

**1.** Tap on eero Secure.

2. Scroll down to the

**3.** Toggle on Advanced Security.

## Ad Block

Improve your browsing experience by blocking variety of ads on your devices.

Turn on ad blocking from the **Discover** tab in your eero mobile app.

**1.** Tap on eero Secure.

2. Scroll down to the *Network* section.

**3.** Toggle on Ad Blocking.