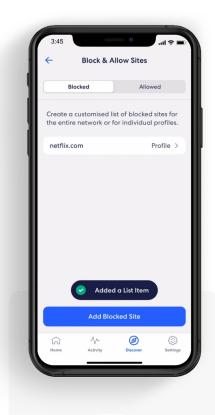

## **Block & Allow Sites**

Help prevent particular websites from displaying on certain family members' devices.

Add a site to block from the **Discover** tab in the eero mobile app.

**1.** Tap on eero Secure.

2.

Scroll down to the Profiles section, and select Block & Allow Sites.

**3.** Tap Add Blocked Site.

#### 4.

Enter the URL of the website you wish to block and select the *Profile* associated with the blocked site.

| 8          | ВІ    | ock Site | Don    |
|------------|-------|----------|--------|
| Domain     | -     |          |        |
|            |       |          | ()     |
| netflix.co | m     |          |        |
| Block for  |       |          |        |
| Network    |       |          |        |
| Profiles   |       |          |        |
| JI 🚸       | unie  |          | 9      |
| JI 📦       | ustin |          | 0<br>0 |
|            |       |          |        |
|            |       |          |        |
|            |       |          |        |
|            |       |          |        |
|            |       |          |        |
|            |       |          |        |
|            |       |          |        |

#### 5.

OR select Network to block it for all users on the network.

#### 6.

The blocked site now appears in the list with the associated profiles.