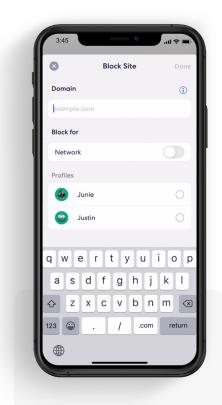

## **Block & Allow Sites**

Help prevent particular websites from displaying on certain family members' devices.

Add a site to block from the **Discover** tab in the eero mobile app.

**1.** Tap on eero Secure.

2.

Scroll down to the Profiles section, and select Block & Allow Sites.

**3.** Tap Add Blocked Site.

#### 4.

Enter the URL of the website you wish to block and select the *Profile* associated with the blocked site.

| 8          | ВІ    | ock Site | Don    |
|------------|-------|----------|--------|
| Domain     | -     |          |        |
|            |       |          | ()     |
| netflix.co | m     |          |        |
| Block for  |       |          |        |
| Network    |       |          |        |
| Profiles   |       |          |        |
| JI 🚸       | unie  |          | 9      |
| JI 📦       | ustin |          | 0<br>0 |
|            |       |          |        |
|            |       |          |        |
|            |       |          |        |
|            |       |          |        |
|            |       |          |        |
|            |       |          |        |
|            |       |          |        |

#### 5.

OR select Network to block it for all users on the network.

#### 6.

The blocked site now appears in the list with the associated profiles.