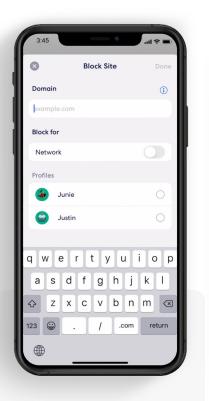

## **Block & Allow Sites**

Help prevent particular websites from displaying on certain family members' devices.

Add a site to block from the **Discover** tab in the eero mobile app.

**1.** Tap on eero Secure.

2.

Scroll down to the Profiles section, and select Block & Allow Sites.

**3.** Tap Add Blocked Site.

#### 4.

Enter the URL of the website you wish to block and select the *Profile* associated with the blocked site.

| 8          | ВІ    | ock Site | Don    |
|------------|-------|----------|--------|
| Domain     | -     |          |        |
|            |       |          | ()     |
| netflix.co | m     |          |        |
| Block for  |       |          |        |
| Network    |       |          |        |
| Profiles   |       |          |        |
| JI 🚸       | unie  |          | 9      |
| JI 📦       | ustin |          | 0<br>0 |
|            |       |          |        |
|            |       |          |        |
|            |       |          |        |
|            |       |          |        |
|            |       |          |        |
|            |       |          |        |
|            |       |          |        |

#### 5.

OR select Network to block it for all users on the network.

#### 6.

The blocked site now appears in the list with the associated profiles.