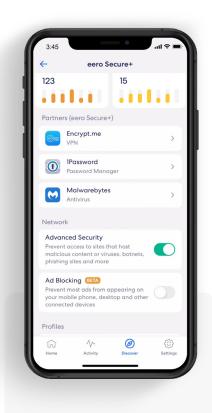

## **Advanced Security**

Help keep your family safe from phishing attacks, viruses, and accidentally visiting deceptive sites.

Turn on advanced security from the **Discover** tab in your eero mobile app.

**1.** Tap on eero Secure.

2. Scroll down to the

**3.** Toggle on Advanced Security.

## Ad Block

Improve your browsing experience by blocking variety of ads on your devices.

Turn on ad blocking from the **Discover** tab in your eero mobile app.

**1.** Tap on eero Secure.

2. Scroll down to the *Network* section.

**3.** Toggle on Ad Blocking.