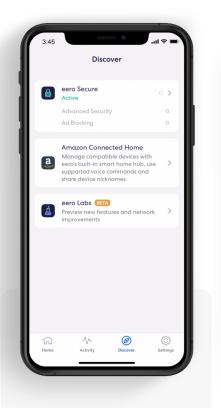

## **Advanced Security**

Help keep your family safe from phishing attacks, viruses, and accidentally visiting deceptive sites.

Turn on advanced security from the **Discover** tab in your eero mobile app.

**1.** Tap on eero Secure.

2. Scroll down to the

**3.** Toggle on Advanced Security.

## Ad Block

Improve your browsing experience by blocking variety of ads on your devices.

Turn on ad blocking from the **Discover** tab in your eero mobile app.

**1.** Tap on eero Secure.

2. Scroll down to the *Network* section.

**3.** Toggle on Ad Blocking.