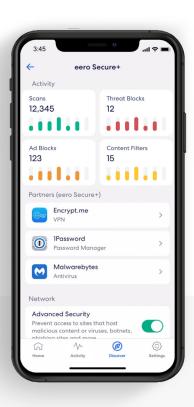

**1.** Tap on eero Secure.

2. Scroll down to the

**3.** Toggle on Advanced Security.

## Ad Block

Improve your browsing experience by blocking variety of ads on your devices.

Turn on ad blocking from the **Discover** tab in your eero mobile app.

**1.** Tap on eero Secure.

2. Scroll down to the *Network* section.

**3.** Toggle on Ad Blocking.