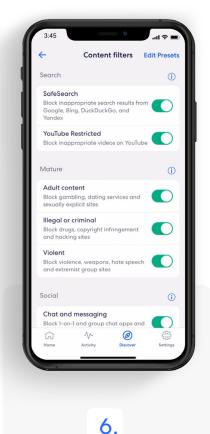

## **Content Filters**

Set restrictions for designated devices based on age range or content categories.

Set up content filters from the **Discover** tab in the eero mobile app.

**1.** Tap on eero Secure.

### 2.

Scroll down to the Profiles section, and select Content filters.

### 3.

Select the profile for which you want to set up content filters.

## Content Filters (continued)

Set restrictions for designated devices based on age range or content categories.

| I | 3:45                 |                                                                           | 0                                   | ■ \$ In.       |
|---|----------------------|---------------------------------------------------------------------------|-------------------------------------|----------------|
|   | ÷                    | Filter                                                                    | Level                               |                |
| l |                      | efault filter lev<br>comise all filter<br>n.                              |                                     |                |
|   | A walle<br>with ou   | d-garden experie<br>r highest level of<br>ny not be approp                | ence of the Int<br>filtering for co |                |
|   | A substa<br>that blo | en (6 - 12 years)<br>antially filtered v<br>cks social media<br>and more. | ersion of the l                     |                |
| l | A mode               | <b>3 - 18 years)</b><br>rately open onlir<br>ut adult, illegal a<br>ult.  |                                     |                |
| l |                      | s are disabled by<br>Ily customised.                                      | / default and I                     | ready >        |
|   |                      |                                                                           |                                     |                |
| l | رکا<br>Home          | Activity                                                                  | Discover                            | C)<br>Settings |
| 9 | -                    |                                                                           | _                                   |                |

**4.** Tap the desired filter level.

| Image: Second secon | ( | 3:45     |                             | ul 🗢 🔳 |
|--------------------------------------------------------------------------------------------------------------------------------------------------------------------------------------------------------------------------------------------------------------------------------------------------------------------------------------------------------------------------------------------------------------------------------------------------------------------------------------------------------------------------------------------------------------------------------------------------------------------------------------------------------------------------------------------------------------------------------------------------------------------------------------------------------------------------------------------------------------------------------------------------------------------------------------------------------------------------------------------------------------------------------------------------------------------------------------------------------------------------------------------------------------------------------------------------------------------------------------------------------------------------------------------------------------------------------------------------------------------------------------------------------------------------------------------------------------------------------------------------------------------------------------------------------------------------------------------------------------------------------------------------------------------------------------------------------------------------------------------------------------------------------------------------------------------------------------------------------------------------------------------------------------------------------------------------------------------------------------------------------------------------------------------------------------------------------------------------------------|---|----------|-----------------------------|--------|
| Internet that blocks social media,<br>messaging, adult content and more.<br>Filtered search<br>C SafeSearch<br>Blocked cateaories<br>C Adult content<br>C Illegal or criminal<br>C Violent<br>C Chat and messaging                                                                                                                                                                                                                                                                                                                                                                                                                                                                                                                                                                                                                                                                                                                                                                                                                                                                                                                                                                                                                                                                                                                                                                                                                                                                                                                                                                                                                                                                                                                                                                                                                                                                                                                                                                                                                                                                                           |   | ×        | Pre-teen (6 - 12 years)     | Apply  |
| SafeSearch         > YouTube Restricted         Blocked cateaories         > Adult content         > Illegal or criminal         > Violent         > Chat and messaging                                                                                                                                                                                                                                                                                                                                                                                                                                                                                                                                                                                                                                                                                                                                                                                                                                                                                                                                                                                                                                                                                                                                                                                                                                                                                                                                                                                                                                                                                                                                                                                                                                                                                                                                                                                                                                                                                                                                      |   | Interne  | t that blocks social media, |        |
| <ul> <li>YouTube Restricted</li> <li>Blocked cateaories</li> <li>Adult content</li> <li>Illegal or criminal</li> <li>Violent</li> <li>Chat and messaging</li> </ul>                                                                                                                                                                                                                                                                                                                                                                                                                                                                                                                                                                                                                                                                                                                                                                                                                                                                                                                                                                                                                                                                                                                                                                                                                                                                                                                                                                                                                                                                                                                                                                                                                                                                                                                                                                                                                                                                                                                                          |   | Filterec | d search                    |        |
| Blocked cateaories         Image: Adult content         Image: Blocked cateaories         Image: Blocked cateaories <t< td=""><th></th><td>Q</td><td>SafeSearch</td><td></td></t<>                                                                                                                                                                                                                                                                                                                                                                                                                                                                                                                                                                                                                                                                                                                                                                                                                                                               |   | Q        | SafeSearch                  |        |
| Adult content         Illegal or criminal         Violent         Chat and messaging                                                                                                                                                                                                                                                                                                                                                                                                                                                                                                                                                                                                                                                                                                                                                                                                                                                                                                                                                                                                                                                                                                                                                                                                                                                                                                                                                                                                                                                                                                                                                                                                                                                                                                                                                                                                                                                                                                                                                                                                                         | Ľ | Þ        | YouTube Restricted          |        |
| <ul> <li>Illegal or criminal</li> <li>Violent</li> <li>Chat and messaging</li> </ul>                                                                                                                                                                                                                                                                                                                                                                                                                                                                                                                                                                                                                                                                                                                                                                                                                                                                                                                                                                                                                                                                                                                                                                                                                                                                                                                                                                                                                                                                                                                                                                                                                                                                                                                                                                                                                                                                                                                                                                                                                         |   | Blocked  | d cateaories                |        |
| <ul> <li>Violent</li> <li>Chat and messaging</li> </ul>                                                                                                                                                                                                                                                                                                                                                                                                                                                                                                                                                                                                                                                                                                                                                                                                                                                                                                                                                                                                                                                                                                                                                                                                                                                                                                                                                                                                                                                                                                                                                                                                                                                                                                                                                                                                                                                                                                                                                                                                                                                      | L | ×××<br>= | Adult content               |        |
| Chat and messaging                                                                                                                                                                                                                                                                                                                                                                                                                                                                                                                                                                                                                                                                                                                                                                                                                                                                                                                                                                                                                                                                                                                                                                                                                                                                                                                                                                                                                                                                                                                                                                                                                                                                                                                                                                                                                                                                                                                                                                                                                                                                                           |   |          | Illegal or criminal         |        |
|                                                                                                                                                                                                                                                                                                                                                                                                                                                                                                                                                                                                                                                                                                                                                                                                                                                                                                                                                                                                                                                                                                                                                                                                                                                                                                                                                                                                                                                                                                                                                                                                                                                                                                                                                                                                                                                                                                                                                                                                                                                                                                              |   | 0        | Violent                     |        |
| ిస్లిం Social media                                                                                                                                                                                                                                                                                                                                                                                                                                                                                                                                                                                                                                                                                                                                                                                                                                                                                                                                                                                                                                                                                                                                                                                                                                                                                                                                                                                                                                                                                                                                                                                                                                                                                                                                                                                                                                                                                                                                                                                                                                                                                          |   | $\Box$   | Chat and messaging          |        |
|                                                                                                                                                                                                                                                                                                                                                                                                                                                                                                                                                                                                                                                                                                                                                                                                                                                                                                                                                                                                                                                                                                                                                                                                                                                                                                                                                                                                                                                                                                                                                                                                                                                                                                                                                                                                                                                                                                                                                                                                                                                                                                              |   | °        | Social media                |        |
|                                                                                                                                                                                                                                                                                                                                                                                                                                                                                                                                                                                                                                                                                                                                                                                                                                                                                                                                                                                                                                                                                                                                                                                                                                                                                                                                                                                                                                                                                                                                                                                                                                                                                                                                                                                                                                                                                                                                                                                                                                                                                                              |   | -        |                             |        |

#### 5.

Review options and tap *Apply*.

# Toggle on/off individual content filter categories as desired.