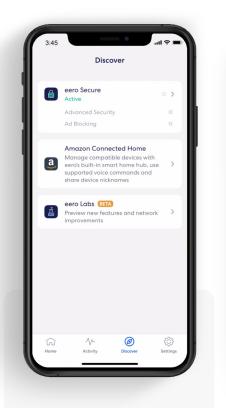

## **Content Filters**

Set restrictions for designated devices based on age range or content categories.

Set up content filters from the **Discover** tab in the eero mobile app.

**1.** Tap on eero Secure.

### 2.

Scroll down to the Profiles section, and select Content filters.

### 3.

Select the profile for which you want to set up content filters.

## **Block & Allow Sites**

Help prevent particular websites from displaying on certain family members' devices.

Add a site to block from the **Discover** tab in the eero mobile app.

**1.** Tap on eero Secure.

2.

Scroll down to the Profiles section, and select Block & Allow Sites.

**3.** Tap Add Blocked Site.