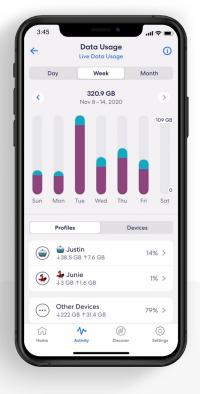

## Data Usage

View historical data usage by profile or device with daily, weekly, or monthly snapshots.

View data usage activity from the **Activity** tab in the eero mobile app.

#### 1.

Tap on the Data Usage block.

#### 2.

Navigate between Day, Week, and Month tabs, and the Profiles and Devices tabs.

## Select a profile or device to view more details.

3.