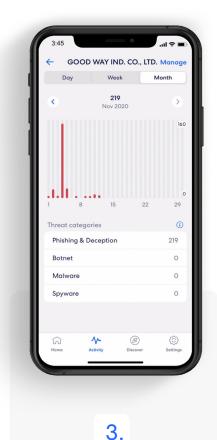

## **Activity Center**

See how many scans eero Secure has performed and how many threats it has blocked.

View scans and threat blocks activity from the **Activity** tab in the eero mobile app.

### 1.

Tap on the Scans or *Threat blocks* block.

#### 2.

Navigate between the Day, Week, and Month tabs.

Select a top device to view more details.