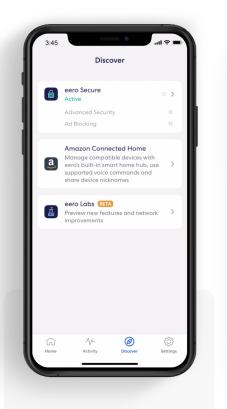

## **Content Filters**

Set restrictions for designated devices based on age range or content categories.

Set up content filters from the **Discover** tab in the eero mobile app.

**1.** Tap on eero Secure.

### 2.

Scroll down to the Profiles section, and select Content filters.

### 3.

Select the profile for which you want to set up content filters.