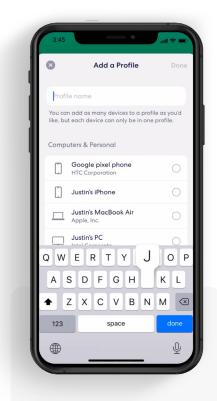

## **Profiles**

Create profiles so that you can set custom schedules, control internet access, and apply content filters by profile.

Create a profile from the **Home** tab in the eero mobile app.

Tap on the 
 top right.

**2.** Select Add a Profile from the pop-up menu.

**3.** Add a profile name.